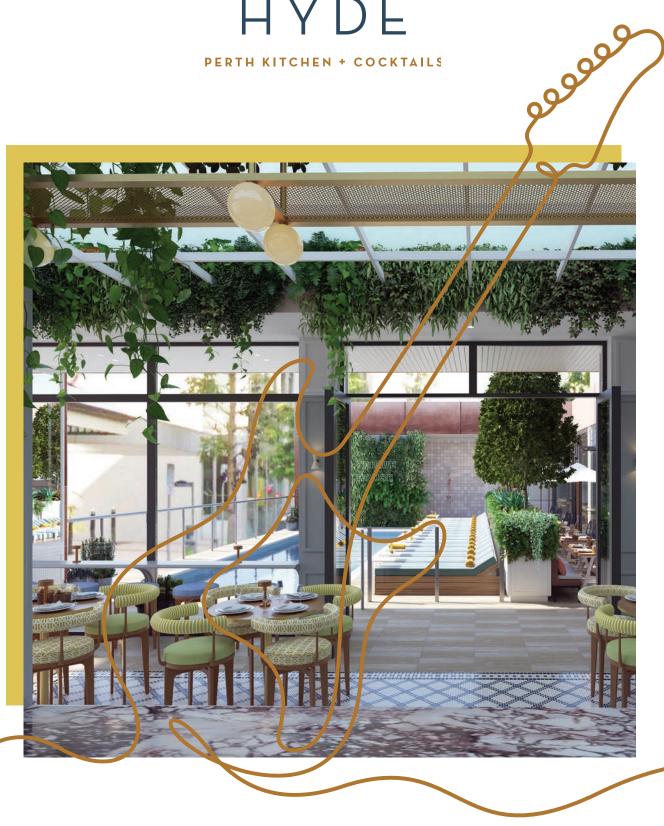

# **EVENTS**

With 55Osqm of versatile celebration space, your imagination is your limit at Hyde Perth Kitchen + Cocktails. Craft your special event or corporate occasion in Hyde's lively poolside venue, with areas for exclusive use, private dining, or roped-off event sections. Party in Hyde's chic ambience with signature cocktails and drinks, Mediterranean catering.

#### **KEY FEATURES**

- Indoor restaurant seats 100, or 300 cocktail
- Outdoor seating capacity for 40 guests
- Stunning 8m pool
- Hydeaway Lounge seats 24, or 50 cocktail