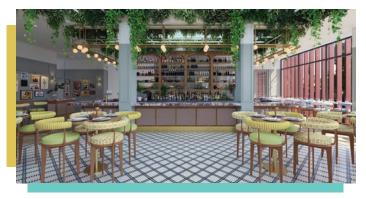

#### **HYDEAWAY LOUNGE**

Take the celebrations to a chic, secluded room in the private Hydeaway Lounge, crafted with up to 50 (cocktail-style) partygoers or corporate guests in mind. Ideal for lazy long lunches, training, secretive sit-down dinners and cocktail celebrations.

#### **GRAND GATHERINGS**

With restaurant and poolside event space for up to 300 standing guests, the bigger the crowd, the better the atmosphere at Hyde Paradiso. From lively corporate functions, to enviable birthday celebrations or larger affairs, your next occasion will be sophisticated and effortless at Hyde Perth.