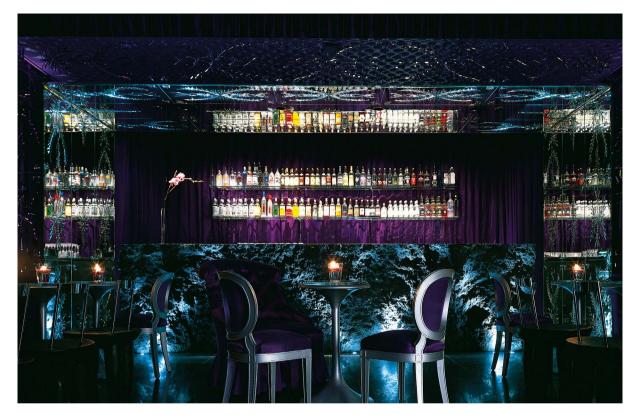

### **BARS**

At some 80-feet in length, Sanderson's dramatic, glowing onyx Long Bar is the focal point for energy at Sanderson, the place to see and be seen. While for more intimate evenings, the chic Purple Bar has become one of London's hottest gathering places.