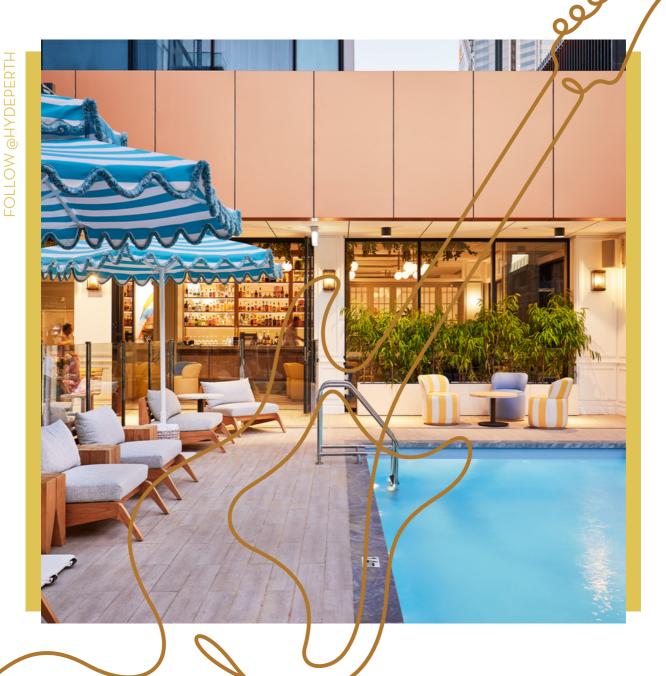

# **EVENTS**

With 55Osqm of versatile celebration space, your imagination is your limit at Hyde Perth Kitchen + Cocktails. Craft your special event or corporate occasion in Hyde's lively poolside venue, with areas for exclusive use, private dining, or roped-off event sections. Party in Hyde's chic ambience with signature cocktails and drinks, Mediterranean catering.

#### Key features

- Indoor restaurant seats up to 50 maximum or 250 cocktail
- Outdoor seating capacity for 40 guests
- Stunning 8m pool
- · Hydeaway Room seats 24, or up to 50 cocktail

#### **Grand Gatherings**

With restaurant and poolside event space for up to 250 standing guests, the bigger the crowd, the better the atmosphere at Hyde Perth. From lively corporate functions, to enviable birthday celebrations or larger affairs, your next occasion will be sophisticated and effortless at Hyde Perth.