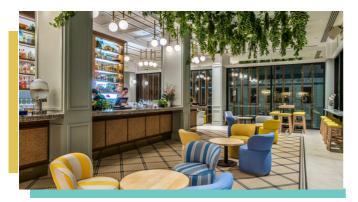

#### Hydeaway Room

Take the celebrations to a chic, secluded room in the private Hydeaway Lounge, crafted with up to 50 (cocktail-style) partygoers or corporate guests in mind. Ideal for lazy long lunches, training, exclusive sit-down dinners and cocktail celebrations.